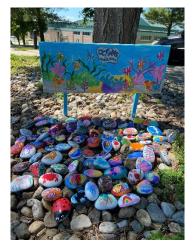

#### Director's Report

July 8, 2022

Our Oceans of Possibilities summer reading program is going swimmingly! Two hundred and six children plus their caregivers helped us kick off our program on June 25<sup>th</sup> by turning rocks into underwater animals for an ocean rock garden outside the library. We opened registration up a week early to ease the rush at the event. To date, 261 children are registered and reading, along with 58 teens and 55 adults. Earlier in May, Amy Resnikoff visited Hilldale, William Mason and Valley View elementary schools to get the kids motivated for a fun summer of reading and events, her first school visits since before the pandemic.