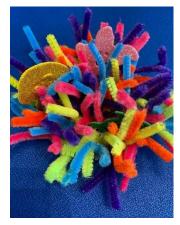

Van Gogh. Twelve kids participated in this monthly Saturday program. Thirty kids took home Amy's Grab & Go pipe cleaner sea anemones!

Teens

Thirty teens took home Grab & Go crafts including watermelon coasters, a keepsake box, and the return of lollipop graduation bouquets.