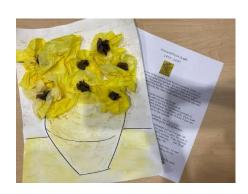

Amy's regularly scheduled programming is always a hit. At ABC 123 the children read stories and made crafts inspired by the letters "K" and "L." Fifteen kids attended this biweekly program. Amy's Art Explorers made tissue paper flowers inspired by Vincent