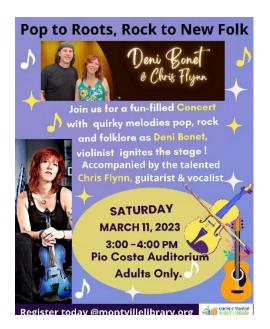

This month's Saturday afternoon concert featured violinist Deni Bonet and guitarist Chris Flynn. The duo, who have performed at the White House as well as at Carnegie Hall, did not disappoint the 70+ patrons in attendance.