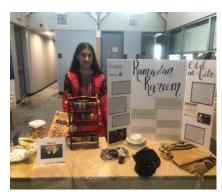

# Director's Report April 6, 2023

Spring bloomed at the Library with a revamp of our Library of Things collection, creative Maker's Day Saturday programming, and a successful celebration of Ramadan on March 18. More than 125 community members joined us for our biggest attendance yet at a cultural festival. We are very lucky to have such a committed Teen Advisory Board who envision wonderful program ideas and represent the Library with such enthusiam and committment. Fourteen TAB volunteers prepared weeks before, and on the day of the event helped out at the craft and food stations. TAB President Misha designed a beautiful poster board with pictures and information about Ramadan. Special thanks to staff members Tracy Abouliem, Sue Leung and Nilufer Sozusen who worked hard filling over 200 bags with dates and cookies! Nilufer and Tracy also gave us background information on the customs of Ramadan to help us plan for this big event. We were also assisted by Selene Yang and Kaiti Tirch with prepping and cleaning up. Last, but certainly not least, thanks to Jo Perez and Risa Skerker who have done a wonderful job overseeing our TAB and teen programs and services for the last several months.